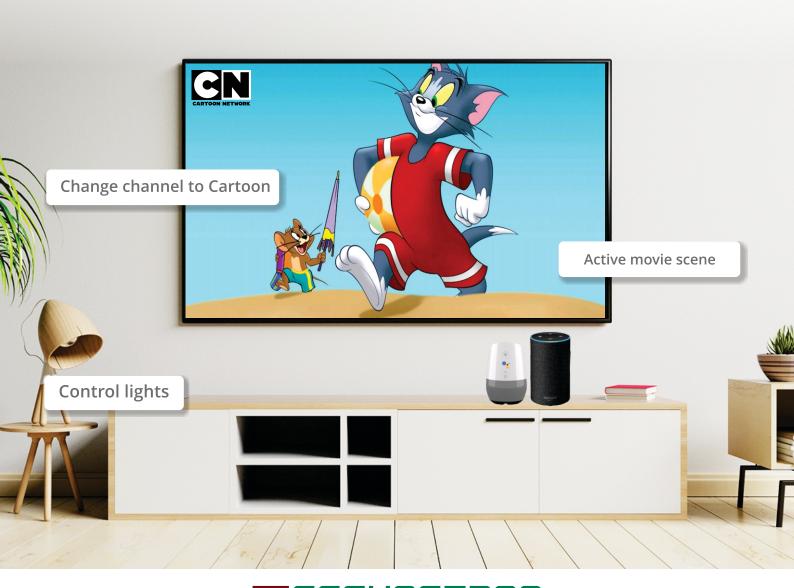

#### **Control from Anywhere**

Control all appliances in your home from anywhere in the world.

#### **Comfort and Convenience**

Switch on/off appliances anytime from anywhere. No more worries about hassles at home.

#### **Lighting Options Tailor made for you**

Set custom light settings than turn on with a single tap to suit different moods- like movie night, party scene etc.

#### **Smart Entertainment Control**

Control all IR remotes with just the smartphone. Give a smart makeover to your DTH TV with new capabilities.

#### A Mobile App for the Beloved Master

Have complete control over the smart home with your phone. Keep an eye on your home from anywhere in the world.

#### The Voice Assistant

Your home's new best friend: With Amazon echo or Google assistant, use your voice as a remote to control all your appliances.