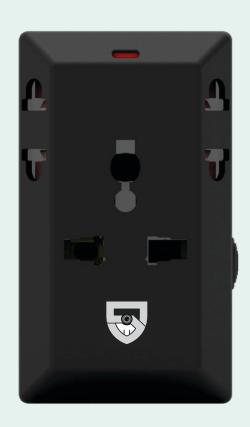

#### **MOTOR PANEL**

The motor panel is available in both 3 phase and single phase versions. It can be used to control water pump at home as well as irrigation pumps. The user can control the water pump from anywhere in world using the mobile app or a smart keychain. The panel has a built-in contactor box enabling easy installation. It is designed to protect your motor from dry run, overload, phase reversal and phase failure.

#### **Features**

- ★ Can schedule motor on/off timings as per convenience.
- Can operate the motor from anywhere in the world.
- ★ Mobile app to control the motor panel in different regional languages.
- Works with all kinds of agricultural motors.
- Comes with a smart keychain consisting of on/off buttons for farmers for easier use.

Power rating: 230V, 50Hz | 415V, 50Hz