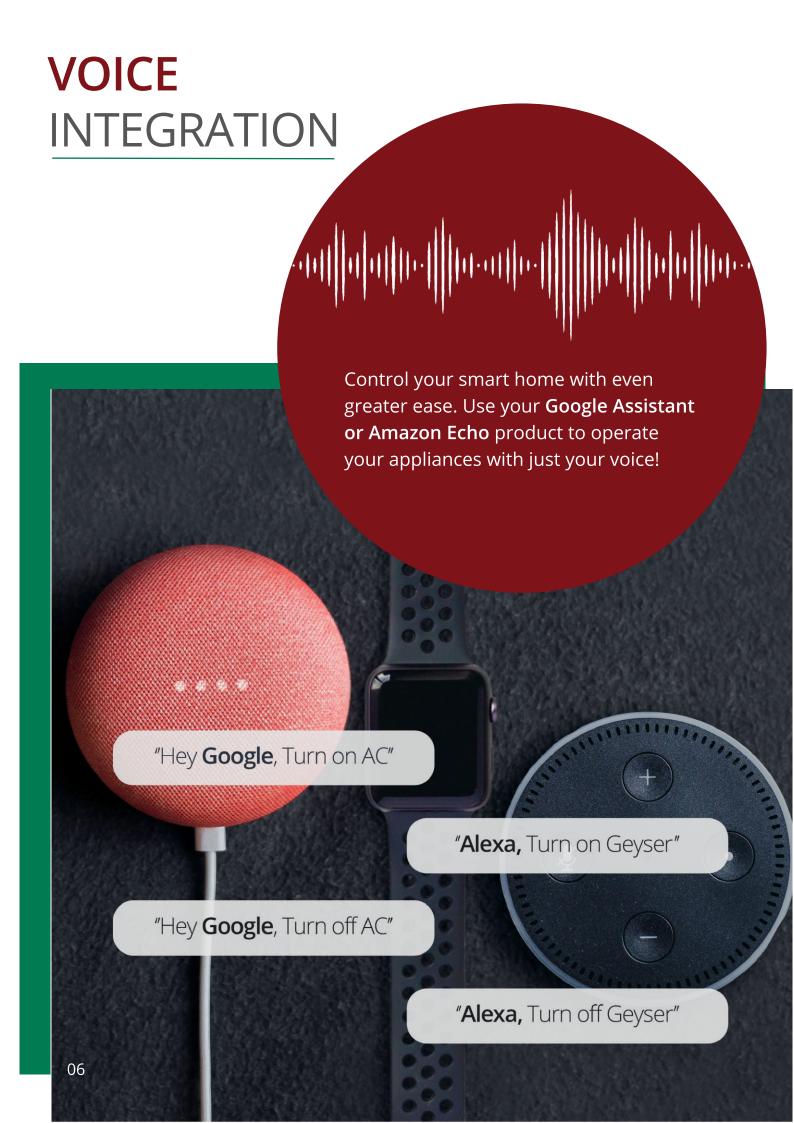

#### The Voice Assistant

Your home's new best friend: With Amazon echo or Google assistant, use your voice as a remote to control all your appliances.