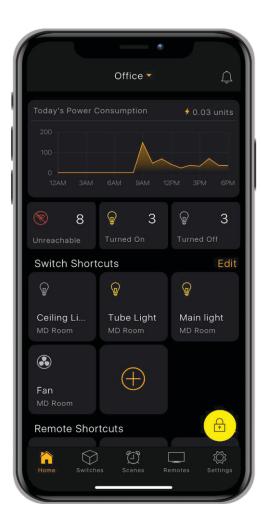

#### **Seamless User Experience**

The app windows easily switches between home, switches and remote tabs to enable an effortless user experience.

#### **Power Tracking Tab**

The power tracking tab on the home dashboards displays your hourly and daily power consumption in real time.

#### **Set Schedules & Routines**

Set your appliances to power on/off at preset timings, create routines for a set of appliances so they can operate in sync without manual operation.

#### **Lock Room Capability**

This feature lets the user lock any room in the house via the app, so that he'll be notified of any intrusion immediately.