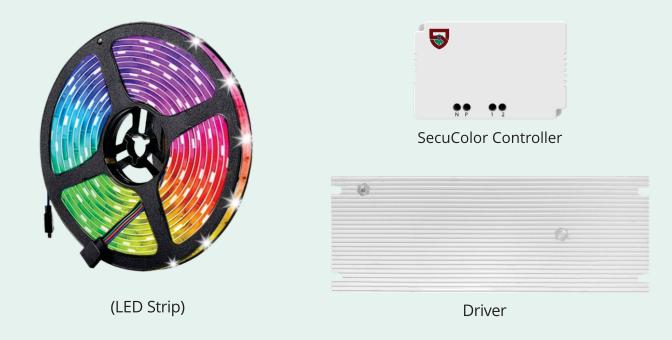

### **SecuColor LED Strip**

Make your life more vibrant with Colors LED Strip. Multi-color LED light strip that glows in any color.

- ★ Flexible like you want it. Bend it, twist it, flex it. Fit Colors light strip wherever you wish to. Walls, ceilings, cupboards.
- → Play with colors as much as you like. Colors light strip lets you
  choose from any of the 16 million colors in the RGBW spectrum.
- Control Colors light strip with your digital voice assistants (Alexa or Google Assistant).
- ★ Combine your Colors lights strip with other smart light switches in Secumetron Mobile App to create a unique and special light combination.
- Create your own rainbow with Patterns. The Patterns feature on Secumetron Mobile App lets you create glow combinations with different colors.
- ★ Supports upto 30 meters with 24V Driver.
- ★ Supports upto 5 meters with 12V Driver.
- 눚 📉 60-90 LEDs per Meter.