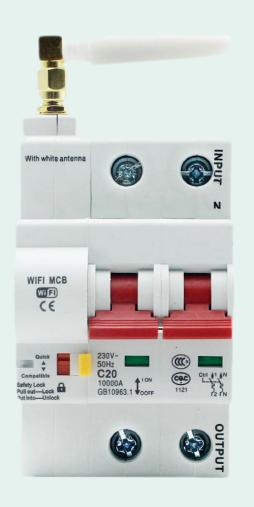

#### **SMART MCB**

Smart circuit breaker can be used to transform the ordinary household wiring into a smart system with automation. Smart MCBs protect your home from voltage fluctuations and any short circuiting. The time setting can be done through a smart phone instead of manual operation.

#### **Features**

- ★ Control remotely from anywhere anytime.
- ★ Schedule ON/OFF.
- ★ Voice control with Google assistant and Alexa.
- ★ Overload and short circuit protection.
- ★ Over voltage and under voltage protection.
- ★ Impulse withstand voltage 6000V.
- Less phase protection.

2P Single phase MCB - Rated 63A max 4P 3 phase MCB - Rated 40A, 60A and 100A