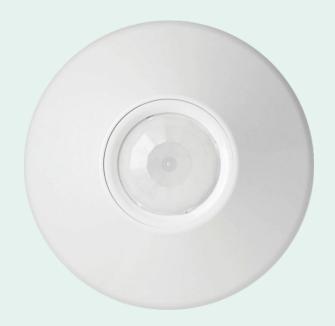

#### **MOTION SENSOR**

Security systems are the bread and motion sensors are the butter–these two come together to give you and your family the enhanced protection that your home needs. When searching for the best motion sensors for your home, it's important to consider the type of technology and features.

At Secumetron we provide you with the best of both hardware and software experience. The infrared motion sensor integrated with our Secumetronapp ensures reliability ans ease of access.

- ★ Automatic light on /off PIR switch(Power Saver).
- ★ The extra-wide delay time adjustment: about 10 seconds 7 minutes adjustable.
- ★ Adjustable Ambient Light 3-2000. ★ 360 degree detection.
- ★ Detecting distance of up to 7M. ★ Motion Detection Speed 0.6-1m/s.