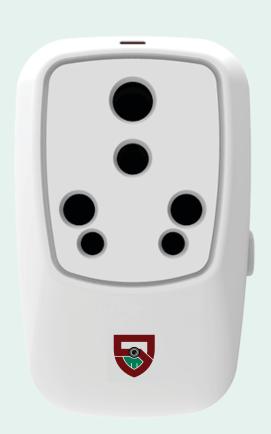

## SMART PLUG

SecuSens HD is a heavy duty smart plug can be used for connecting heavy duty home appliances to the Secumetron smart home network. It contains power measurement circuit for dynamic power measurement, inbuilt surge protector and ceramic housing for electrical protection. It can safely operate 6A and 16A rated appliances.

#### **Features**

- ★ Suitable for high power consuming devices.
- ★ Has a built-in surge protector to protect costly appliances from power surges.
- ★ Power monitoring features to measure power drawn by the device in real time.
- ★ Can communicate over the Wi-Fi, works with/without internet.
- ★ Comes with manual switching capability.

#### Appliances you can control

AC

Geyser

Kettle

Iron Box

Coffee Maker

Designed to connect 6A/16A appliances. I/P voltage rating: 230V,50Hz.