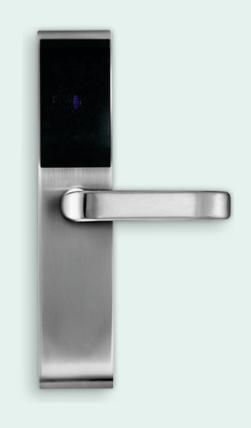

#### **SecuLOCK**

The smart lock lets you open the door with your smartphone. It is a bluetooth enabled lock with a Wi-Fi dongle provision allowing you to lock or unlock doors from anywhere in the world. It will allow you to secure your home so that only authorized people are allowed access to the lock.

#### **Features**

- ★ Can be locked and unlocked via app only by authorized users.
- Works with manual keys.
- ★ Has a rechargeable battery life up to 1000 toggles.
- ★ Works on wooden doors, metal doors, security systems.

#### Appliances you can control

Wooden Doors

Metal Doors

Security Systems