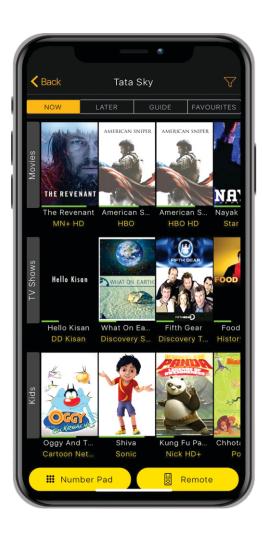

#### **Inapp Entertainment Guide**

Access your TV guide inside your app. Set favorites, reminders, access streaming links on your favorite channels and programs.