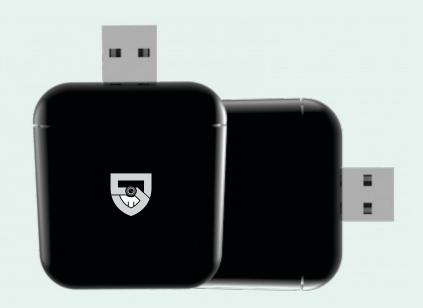

#### **SecuRED**

SecuRED is a universal portable remote which can act as a substitute for all IR remote controlled appliances. It is fitted with four IR blasters which can cover 360 degree radius. SecuRED can be connected to any USB power outlet (mobile chargers) and can be operated easily via Wi-Fi. It can be placed anywhere in the room to control appliances.

#### **Features**

- ★ Ultra-portable, fits right in your pocket.
- ★ The IR blasters cover all appliances within 15m radius.
- ★ Easy configuration takes less than a minute.
- ★ Compatible with almost all electronic brands in the world.
- ★ Integrated with Google Assistant and Amazon Alexa to provide voice control over appliances.
- ★ Can communicate over Wi-Fi and works with/without internet.

#### Appliances you can control

Set-Top Box

Television

AC

Home Theatre

Projector

Power rating: 5V/1A rating.

Range: Up to 25m around its vicinity.