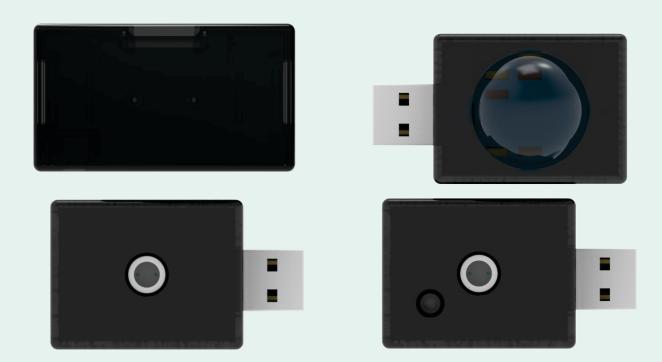

#### SecuSens SWITCHES

The Secumetron Switch comes in 2 variations – 3P switch 4P switch. Every switch contains a fan dimmer control along with normal switch controls. It is packed with an attached sensor strip. This switch allows you to control all common home appliances via the Secumetron Smart Home app. It also contains a power measurement circuit for displaying live power consumption data of connected appliances in real time.

#### **Features**

- ★ Easy to install can be finished in less than 15 minutes.
- ★ In built surge protector to protect your appliances from both high and low voltages.
- ★ Retrofit module No need to modify the existing wiring set-up. The Secumetron switch can be installed keeping the existing switches and wiring intact (No modification needed for two way switching also).
- ★ It works perfectly with manual switching also.
- ★ Comes with built-in dimmer for fans. Integrated with Google Assistant and Amazon Alexa to provide voice control over appliances.
- ★ Can communicate over Wi-Fi and works with/ without internet.

#### **Appliances you can control**

ts Bul

Sockets

Fans

6A current rating. I/P voltage rating: 230V /50 Hz.

#### SENSORS & SENSOR STRIP

The sensor strip comes as a package with the Secumetron switch. It is to be attached to the SecuSens 3P & 4P switch during set-up. It has an inbuilt temperature sensor and an IR blaster along with 2 USB ports to hold two additional sensors. Secumetron sensor catalog includes commonly used sensors such as gas, temperature, motion, light among many others.

- ★ No need of separate purchase. It is shipped with the Secumetron switch by default.
- ★ Appliances can take appropriate decisions based on values obtained from sensors like change temperature, check for intruder etc.
- ★ All IR remote controlled appliances like AC, Set-top box,TV etc.. can be controlled via the Secumetron Smart Home app using the switch and sensor strip arrangement.